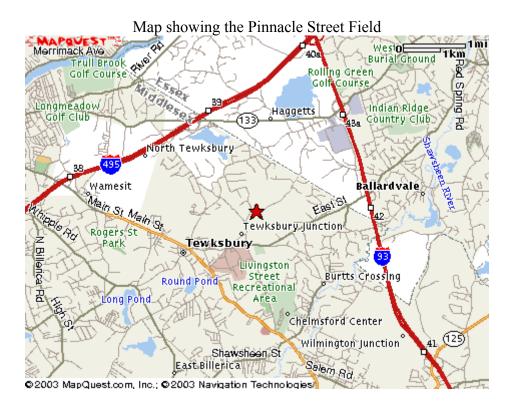

## **Directions to the Pinnacle Street Field**

**From Interstate 93:** Take the Dascomb Road exit (#42) from I93. At the bottom of the ramp, turn in the direction Tewksbury, not Andover. Directions will be clearly marked. Follow Dascomb Road (becomes East Street after crossing into Tewksbury) for 2.2 miles to Livingston Street. Take a right onto Livingston Street, and follow 0.4 miles to Pinnacle Street. Take a right onto Pinnacle Street, and follow for 0.6 miles. The field will be on your left-hand side. Vehicle parking is allowed on both sides of the road as long as your vehicle is off the road surface.

**From Interstate 495:** Take the Rt. 38 exit (#38) from I495. At the bottom of the ramp, turn south in the direction of Tewksbury, not Lowell. Directions will be clearly marked. Follow Rt. 38 south for 2.2 miles to East Street. Take a left on East Street, and follow 0.8 miles to Livingston Street. Take a left onto Livingston Street, and follow 0.4 miles to Pinnacle Street. Take a right onto Pinnacle Street, and follow for 0.6 miles. The field will be on your left-hand side. Vehicle parking is allowed on both sides of the road as long as your vehicle is off the road surface.